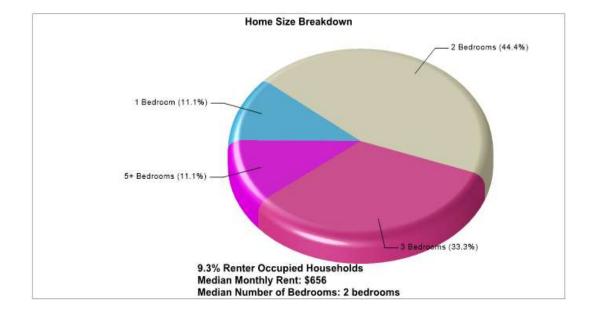

ors: N/A Enrollment By Grade: PK-25 K-4 1-2 2-1

|               | Phone:  | N/A                |
|---------------|---------|--------------------|
|               | Grades: | PK -               |
| Regular       |         |                    |
| Coed          |         |                    |
| Ratio: 2.3 to | 1       |                    |
|               |         |                    |
|               | Coed    | Grades:<br>Regular |



# **Housing Information**

## Bartonville

Prepared by RE/MAX real estate

© Homes Media Solutions The accuracy of all information is deemed reliable, but is not guaranteed.

RE/MAX





Location: Bartonville, TX City/Area Housing Characteristics

### Location: Bartonville, TX City/Area Home Ownership





### Location: Bartonville, TX City/Area Rental





### **Recent Home Sales**

**Housing Information** 



Location: Bartonville, TX Home Sales Pricing Pattern

Prepared by RE/MAX real estate

RE/MAX REAL ESTATE

© Homes Media Solutions

The accuracy of all information is deemed reliable, but is not guaranteed.



# **Climate Information**

## Bartonville

Prepared by RE/MAX real estate

© Homes Media Solutions The accuracy of all information is deemed reliable, but is not guaranteed.

RE/MAX





Average Precipitation Measured at DENTON (elevation: 630ft.)

Temperature Measured at DENTON (elevation: 630ft.)



Prepared by RE/MAX real estate

**RE/MAX** REAL ESTATE © Homes Media Solutions The accuracy of all information is deemed reliable, but is not guaranteed.



# **Houses of Worship**

### Bartonville

Prepared by RE/MAX real estate