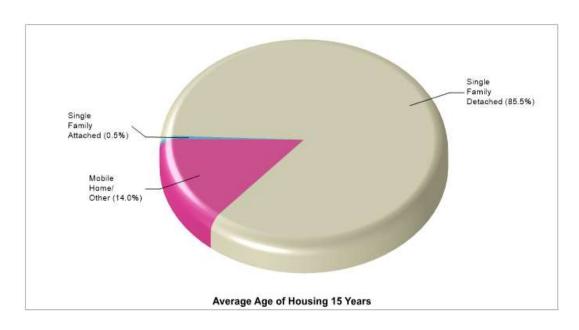

n                                  | Gender:         | Coed          |         |                |

Affiliation: Unknown Students: 7 Student/ Homeroom Ratio: N/A School Colors: N/A Enrollment By Grade: PK-25 K-4 1-2 2-1

|               | Phone:  | N/A                |
|---------------|---------|--------------------|
|               | Grades: | PK -               |
| Regular       |         |                    |
| Coed          |         |                    |
| Ratio: 2.3 to | 1       |                    |
|               |         |                    |
|               | Coed    | Grades:<br>Regular |



# **Housing Information**

## Bartonville

Prepared by RE/MAX real estate

© Homes Media Solutions The accuracy of all information is deemed reliable, but is not guaranteed.

RE/MAX





Location: Bartonville, TX City/Area Housing Characteristics

### Location: Bartonville, TX City/Area Home Ownership





### Location: Bartonville, TX City/Area Rental





### **Recent Home Sales**

**Housing Information** 



Location: Bartonville, TX Home Sales Pricing Pattern

Prepared by RE/MAX real estate

RE/MAX REAL ESTATE

© Homes Media Solutions

The accuracy of all information is deemed reliable, but is not guaranteed.



# **Climate Information**

## Bartonville

Prepared by RE/MAX real estate

© Homes Media Solutions The accuracy of all information is deemed reliable, but is not guaranteed.

RE/MAX





Average Precipitation Measured at DENTON (elevation: 630ft.)

Temperature Measured at DENTON (elevation: 630ft.)



Prepared by RE/MAX real estate

**RE/MAX** REAL ESTATE © H