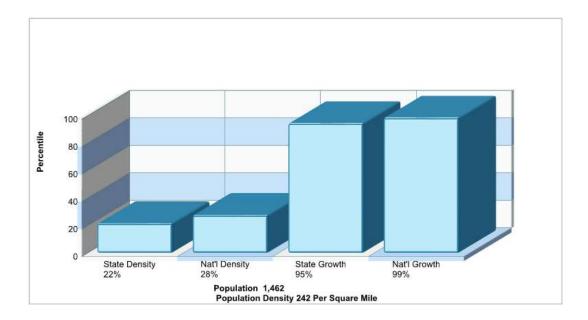

Location: Bartonville, TX City/Area Population

Location: Bartonville, TX City/Area Household Characteristics

Location: Bartonville, TX City/Area Age Breakdown

Location: Bartonville, TX City/Area Adult Education Level