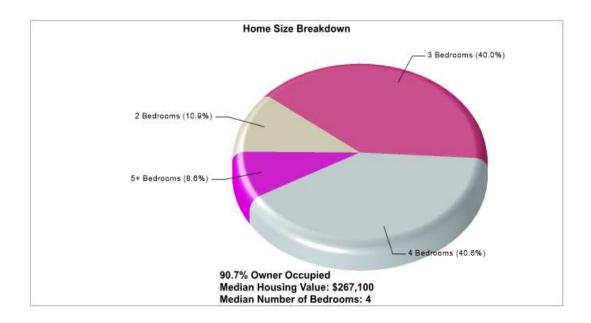

Students: 7 Student/ Homeroom Ratio: N/A School Colors: N/A Enrollment By Grade: PK-25 K-4 1-2 2-1

|               | Phone:  | N/A                |
|---------------|---------|--------------------|
|               | Grades: | PK -               |
| Regular       |         |                    |
| Coed          |         |                    |
| Ratio: 2.3 to | 1       |                    |
|               |         |                    |
|               | Coed    | Grades:<br>Regular |



# **Housing Information**

## Bartonville

Prepared by RE/MAX real estate

© Homes Media Solutions The accuracy of all information is deemed reliable, but is not guaranteed.

RE/MAX





Location: Bartonville, TX City/Area Housing Characteristics

### Location: Bartonville, TX City/Area Home Ownership





### Location: Bartonville, TX City/Area Rental





### **Recent Home Sales**

**Housing Information** 



Location: Bartonville, TX Home Sales Pricing Pattern

Prepared by RE/MAX real estate

RE/MAX REAL ESTATE

© Homes Media Solutions

The accuracy of all information is deemed reliable, but is not guaranteed.



# **Climate Information**

## Bartonville

Prepared by RE/MAX real estate

© Homes Media Solutions The accuracy of all information is deemed reliable, but is not guaranteed.

RE/MAX





Average Precipitation Measured at DENTON (elevation: 630ft.)

Temperature Measured at DENTON (elevation: 630ft.)



Prepared by RE/MAX real estate

**RE/MAX** REAL ESTATE © Homes Media Solutions The accuracy of all information is deemed reliable, but is not guaranteed.



# **Houses of Worshi