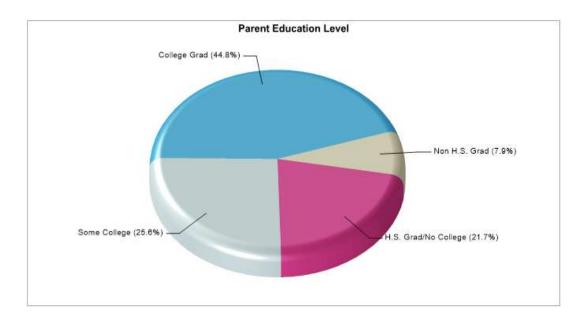

e:<br>Students/Teachers:<br>School Colors :<br>Graduates To 2-Year Coll<br>Graduates To 4-Year Coll<br>National Merit Finalists: | •                          | Grades:                      | PK - 04                  |
| Distance from Subiect:<br>Student/Teacher Ratio:<br>Mascot:<br>Average SAT:<br>Students Taking SAT:<br>Average ACT:<br>Students Taking ACT:                                                 | 3.0 Miles<br>15.9 to 1<br>Eagles<br>N/A<br>N/A<br>N/A<br>N/A<br>PK-46 K-124 1-99 2-126 3-139 4-132 | Students/Teachers:<br>School Colors :<br>Graduates To 2-Year Coll<br>Graduates To 4-Year Coll                                              | 666/42<br>Red<br>lege: N/A | Grades:<br>Phone:<br>Grades: | (940)464-5100            |







### Location: Bartonville, TX Parent Education Level



#### Prepared by RE/MAX real estate

**RE/MAX** REAL ESTATE © Homes Media Solutions The accuracy of all information is deemed reliable, but is not guaranteed.



### **Private Schools**

| GUIDANCE PREPAR<br>64 MCMAKIN RD. BA                                                                                                                                                                                                                                                                                                                                                                                                             | RATORY ACADEMY