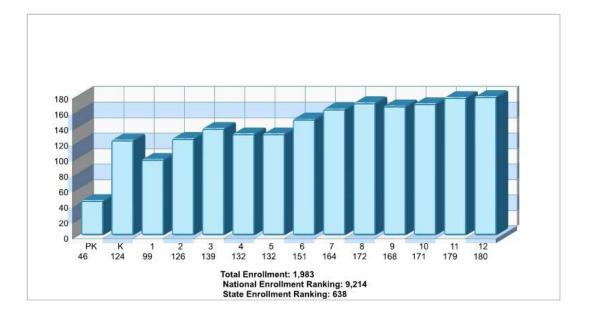

## Bartonville

Prepared by RE/MAX real estate

© Homes Media Solutions The accuracy of all information is deemed reliable, but is not guaranteed.

RE/MAX

Location: Bartonville, TX Student Enrollment By Grade

### **Public Schools for District**

| ARGYLE MIDDLE<br>191 U SOUTH HWY 377                                                                                                                                                        | ARGYLE, TX 76226                                                                                   |                                                                                                                                            |                            | Phone:<br>Grades:            | ( )                      |
|---------------------------------------------------------------------------------------------------------------------------------------------------------------------------------------------|----------------------------------------------------------------------------------------------------|--------------------------------------------------------------------------------------------------------------------------------------------|----------------------------|------------------------------|--------------------------|
| Distance from Subiect:<br>Student/Teacher Ratio:<br>Mascot:<br>Average SAT:<br>Students Taking SAT:<br>Average ACT:<br>Students Taking ACT:<br>Enrollment By Grade:                         |                                                                                                    | School Type:<br>Students/Teachers:<br>School Colors :<br>Graduates To 2-Year Coll<br>Graduates To 4-Year Coll<br>National Merit Finalists: | 0                          |                              |                          |
| ARGYLE H S<br>191 U SOUTH HWY 377                                                                                                                                                           | ARGYLE, TX 76226                                                                                   |                                                                                                                                            |                            | Phone:<br>Grades:            | (940)262-7777<br>09 - 12 |
| Distance from Subiect:<br>Student/Teacher Ratio:<br>Mascot:<br>Average SAT:<br>Students Taking SAT:<br>Average ACT:<br>Students Taking ACT:<br>Enrollment By Grade:                         |                                                                                                    | School Type:<br>Students/Teachers:<br>School Colors :<br>Graduates To 2-Year Coll<br>Graduates To 4-Year Coll<br>National Merit Finalists: | •                          |                              |                          |
| HILLTOP EL                                                                                                                                                                                  |                                                                                                    |                                                                                                                                            |                            | Phone:                       | (940)464-7241            |
| 1050 HARRISON LN, AR                                                                                                                                                                        | GYLE, TX 76226                                                                                     |                                                                                                                                            |                            | Grades:                      | PK - 04                  |
| 1050 HARRISON LN, AR<br>Distance from Subiect:<br>Student/Teacher Ratio:<br>Mascot:<br>Average SAT:<br>Students Taking SAT:<br>Average ACT:<br>Students Taking ACT:<br>Enrollment By Grade: | 3.0 Miles                                                                                          | School Type:<br>Students/Teachers:<br>School Colors :<br>Graduates To 2-Year Coll<br>Graduates To 4-Year Coll<br>National Merit Finalists: | •                          | Grades:                      | PK - 04                  |
| Distance from Subiect:<br>Student/Teacher Ratio:<br>Mascot:<br>Average SAT:<br>Students Taking SAT:<br>Average ACT:<br>Students Taking ACT:                                                 | 3.0 Miles<br>15.9 to 1<br>Eagles<br>N/A<br>N/A<br>N/A<br>N/A<br>PK-46 K-124 1-99 2-126 3-139 4-132 | Students/Teachers:<br>School Colors :<br>Graduates To 2-Year Coll<br>Graduates To 4-Year Coll                                              | 666/42<br>Red<br>lege: N/A | Grades:<br>Phone:<br>Grades: | (940)464-5100            |