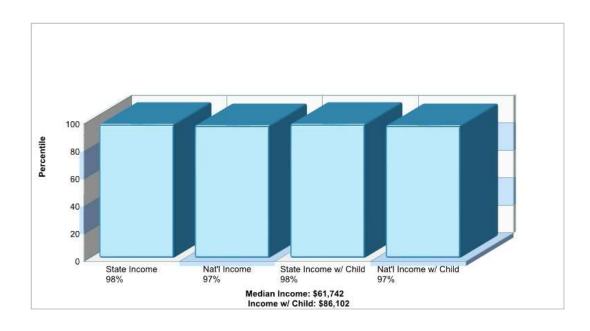

| 4000 N Colony Blvd The Colony, TX 75056             | Distance from Subject: | 2.97 mil  |





# **County Facts**

### **Hebron**





Location: Hebron, TX County Income



## Location: Hebron, TX County Age Breakdown







Location: Hebron, TX
County Adult Education Level



Location: Hebron, TX
County Household Characteristics







## Location: Hebron, TX County Employment