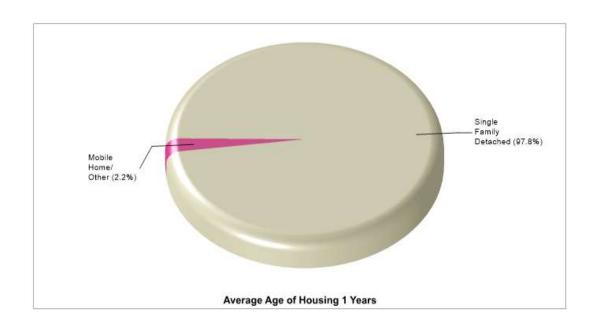

N/A Mascot: N/A

School Colors: N/A Enrollment By Grade: PK-85 K-3

Enrollment By Grade: PK-50 K-6

NEWFOUND SCHOOL Phone: N/A

Distance from Subject: 5.8 MilesSchool Type:RegularAffiliation:UnknownGender:3

Students: 16 Student/Teacher Ratio: 3.0 to 1

Student/ Homeroom Ratio: N/A Mascot: N/A

School Colors: N/A

Enrollment By Grade: PK-1 3-2 5-3 6-1 9-9 10-1

A CHILDS GARDEN MONTESSORI SCHOOL

1935 OLD DENTON RD, CARROLLTON, TX 75006

Phone: (972) 446-2663

Grades: PK - KG

Distance from Subject: 5.9 MilesSchool Type:RegularAffiliation:UnknownGender:Coed

 Affiliation:
 Unknown
 Gender:
 Coed

 Students:
 16
 Student/Teacher Ratio: 2.0 to 1

 Student/ Homeroom Ratio:
 N/A
 Mascot:
 N/A

School Colors: N/A



### **Hebron**





## Location: Hebron, TX City/Area Housing Characteristics



### Location: Hebron, TX City/Area Home Ownership







#### Location: Hebron, TX City/Area Rental





### **Recent Home Sales**



Location: Hebron, TX Home Sales Pricing Pattern



## **Climate Information**

### **Hebron**





Average Precipitation
Measured at GRAPEVINE DAM (elevation: 585ft.)



Temperature
Measured at GRAPEVINE DAM (elevation: 585ft.)







# **Houses of Worship**

### **Hebron**





### **Houses of Worship**

| •                                                                                                                                                                                                                                          |                                                       |                                        |
|--------------------