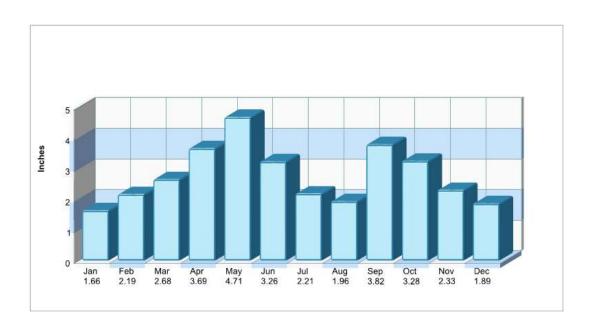

### **Hebron**

Average Precipitation
Measured at GRAPEVINE DAM (elevation: 585ft.)

Temperature
Measured at GRAPEVINE DAM (elevation: 585ft.)