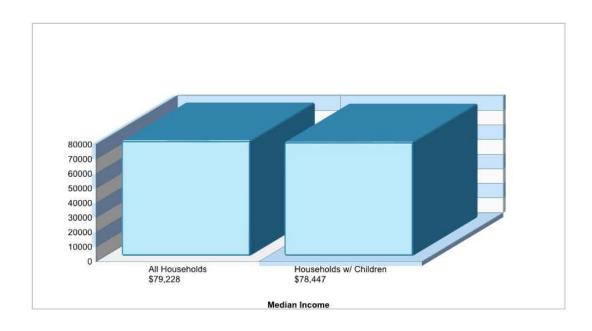

tio:13.1 to 1Students/Teachers:747/57Mascot:GriffinSchool Colors:Gold





#### **Public Schools for District**

Average SAT:N/AGraduates To 2-Year College:N/AStudents Taking SAT:N/AGraduates To 4-Year College:N/AAverage ACT:N/ANational Merit Finalists:N/AStudents Taking ACT:N/A

**Enrollment By Grade:** 6-272 7-237 8-238

**LAKEVIEW MIDDLE** 

Students Taking ACT:

4300 KEYS DR, THE COLONY, TX 75056

Distance from Subiect: 3.4 Miles
Student/Teacher Ratio: 12.8 to 1
Mascot: Leopards
Average SAT: N/A
Students Taking SAT: N/A
Average ACT: N/A

**Enrollment By Grade:** 6-232 7-299 8-264

N/A

Phone: (469)713-5974

Grades: 06 - 08

School Type:RegularStudents/Teachers:795/62School Colors :GoldGraduates To 2-Year College:N/ANational Merit Finalists:N/A



Location: Hebron, TX Household Income



### Location: Hebron, TX Parent Education Level







#### **Private Schools**

**RESOLUTE ACADEMY** Phone: N/A

4600 N JOSEY LN STE 612, CARROLLTON, TX 75010 Grades: 9 - 12 Distance from Subject: 0.9 Miles School Type: Regular

Affiliation: Unknown Gender: Coed Students: Student/Teacher Ratio: 10.0 to 1 10

Student/ Homeroom Ratio: N/A Mascot: N/A

School Colors: N/A Enrollment By Grade: 9-2 10-2 11-2 12-2

PRIMROSE SCHOOL OF CASTLE HILLS Phone: N/A

PK - KG 1824 KING ARTHUR BLVD, CARROLLTON, TX 75010 Grades:

Distance from Subject: 1.0 Miles **School Type:** Regular Affiliation: Unknown Gender: Coed Students: Student/Teacher Ratio: 1.5 to 1 50

Student/ Homeroom Ratio: N/A Mascot: N/A

School Colors: N/A Enrollment By Grade: PK-140 K-50

KING ARTHUR MONTESSORI ACADEMY Phone: N/A 4537