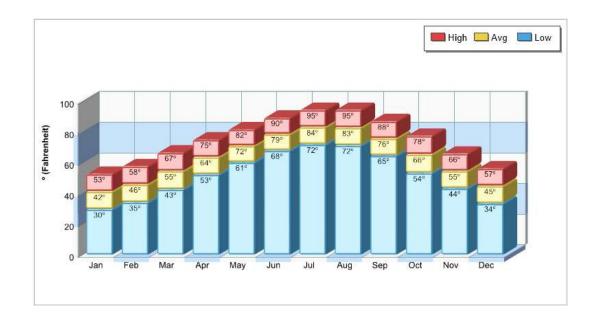

### **Hebron**

Average Precipitation
Measured at GRAPEVINE DAM (elevation: 585ft.)

Temperature
Measured at GRAPEVINE DAM (elevation: 585ft.)