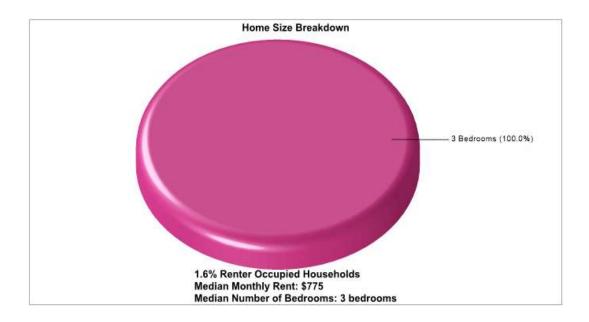

WFOUND SCHOOL Phone: N/A

Distance from Subject: 5.8 MilesSchool Type:RegularAffiliation:UnknownGender:3

Students: 16 Student/Teacher Ratio: 3.0 to 1

Student/ Homeroom Ratio: N/A Mascot: N/A

School Colors: N/A

Enrollment By Grade: PK-1 3-2 5-3 6-1 9-9 10-1

A CHILDS GARDEN MONTESSORI SCHOOL

1935 OLD DENTON RD, CARROLLTON, TX 75006

Phone: (972) 446-2663

Grades: PK - KG

Distance from Subject: 5.9 MilesSchool Type:RegularAffiliation:UnknownGender:Coed

 Affiliation:
 Unknown
 Gender:
 Coed

 Students:
 16
 Student/Teacher Ratio: 2.0 to 1

 Student/ Homeroom Ratio:
 N/A
 Mascot:
 N/A

School Colors: N/A



### **Hebron**





## Location: Hebron, TX City/Area Housing Characteristics



### Location: Hebron, TX City/Area Home Ownership







#### Location: Hebron, TX City/Area Rental





### **Recent Home Sales**



Location: Hebron, TX Home Sales Pricing Pattern



## **Climate Information**

### **Hebron**





Average Precipitation
Measured at GRAPEVINE DAM (elevation: 585ft.)



Temperature
Measured at GRAPEVINE DAM (elevation: 585ft.)







# **Houses of Worship**

### **Hebron**





### **Houses of Worship**

| •                                                                                                                                                                                                                                          |                                                       |                                        |
|---------------------------------------------------------------------------------------------------------------------------