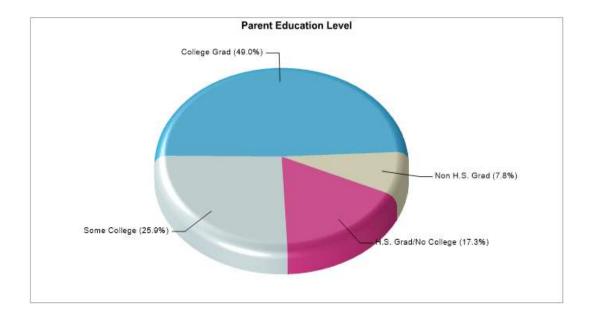

School Colors:Gold





#### **Public Schools for District**

Average SAT:N/AGraduates To 2-Year College:N/AStudents Taking SAT:N/AGraduates To 4-Year College:N/AAverage ACT:N/ANational Merit Finalists:N/AStudents Taking ACT:N/A

**Enrollment By Grade:** 6-272 7-237 8-238

**LAKEVIEW MIDDLE** 

Students Taking ACT:

4300 KEYS DR, THE COLONY, TX 75056

Distance from Subiect: 3.4 Miles
Student/Teacher Ratio: 12.8 to 1
Mascot: Leopards
Average SAT: N/A
Students Taking SAT: N/A
Average ACT: N/A

**Enrollment By Grade:** 6-232 7-299 8-264

N/A

Phone: (469)713-5974

Grades: 06 - 08

School Type:RegularStudents/Teachers:795/62School Colors :GoldGraduates To 2-Year College:N/ANational Merit Finalists:N/A



Location: Hebron, TX Household Income



### Location: Hebron, TX Parent Education Level







#### **Private Schools**

**RESOLUTE ACADEMY** Phone: N/A

4600 N JOSEY LN STE 612, CARROLLTON, TX 75010 Grades: 9 - 12 Distance from Subject: 0.9 Miles School Type: Regular

Affiliation: Unknown Gender: Coed Students: Student/Teacher Ratio: 10.0 to 1 10

Student/ Homeroom Ratio: N/A Mascot: N/A

School Colors: N/A Enrollment By Grade: 9-2 10-2 11-2 12-2

PRIMROSE SCHOOL OF CASTLE HILLS Phone: N/A

PK - KG 1824 KING ARTHUR BLVD, CARROLLTON, TX 75010 Grades:

Distance from Subject: 1.0 Miles **School Type:** Regular Affiliation: Unknown Gender: Coed Students: Student/Teacher Ratio: 1.5 to 1 50

Student/ Homeroom Ratio: N/A Mascot: N/A

School Colors: N/A Enrollment By Grade: PK-140 K-50

KING ARTHUR MONTESSORI ACADEMY Phone: N/A 4537 N JOSEY LN, CARROLLTON, TX 75010 Grades: PK - 1

Di