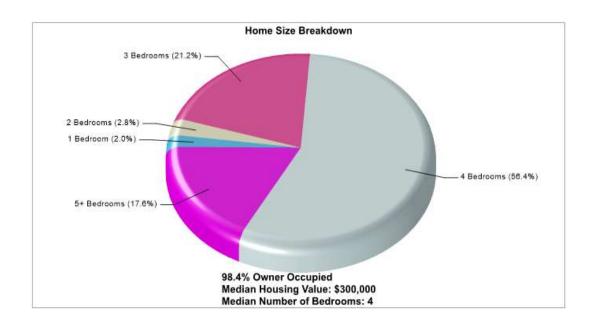

ade: PK-85 K-3

Enrollment By Grade: PK-50 K-6

NEWFOUND SCHOOL Phone: N/A

Distance from Subject: 5.8 MilesSchool Type:RegularAffiliation:UnknownGender:3

Students: 16 Student/Teacher Ratio: 3.0 to 1

Student/ Homeroom Ratio: N/A Mascot: N/A

School Colors: N/A

Enrollment By Grade: PK-1 3-2 5-3 6-1 9-9 10-1

A CHILDS GARDEN MONTESSORI SCHOOL

1935 OLD DENTON RD, CARROLLTON, TX 75006

Phone: (972) 446-2663

Grades: PK - KG

Distance from Subject: 5.9 MilesSchool Type:RegularAffiliation:UnknownGender:Coed

 Affiliation:
 Unknown
 Gender:
 Coed

 Students:
 16
 Student/Teacher Ratio: 2.0 to 1

 Student/ Homeroom Ratio:
 N/A
 Mascot:
 N/A

School Colors: N/A



### **Hebron**





## Location: Hebron, TX City/Area Housing Characteristics



### Location: Hebron, TX City/Area Home Ownership







#### Location: Hebron, TX City/Area Rental





### **Recent Home Sales**



Location: Hebron, TX Home Sales Pricing Pattern



## **Climate Information**

### **Hebron**





Average Precipitation
Measured at GRAPEVINE DAM (elevation: 585ft.)



Temperature
Measured at GRAPEVINE DAM (elevation: 585ft.)







# **Houses of Worship**

### **Hebron**





### **Houses of Worship**

| •                                                                                                                                                                                                                                          |                                                       |                                        |
|-------------------------------------------------------------------------